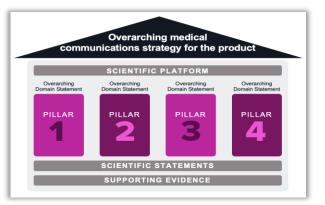

enhance<br>and to to increase<br>the second second second second<br>the second second second second<br>and the second second second second<br>presential testing.<br>4.3 Barriers: Understated The<br>Conners to access to breatheast | 13.1 internet Levelanger/ff:<br>Frantise and exection revisal<br>strategy. To support supports<br>internet. 3.2 if Levent/ Readiness: Ensure<br>Integenet the attention of the support<br>of a sectify communication<br>programs the attention of the support<br>integenet. 3.2 if Levent/Prospectific<br>Landscape: Anticipation<br>and address the evolving transmission<br>and address the evolving transmission<br>and address the evolving transmission. |

### SCIENTIFIC COMMUNICATIONS



CONFIDENTIAL | © Precision AQ, LLC. All rights reserved.

#### SCIENTIFIC PLATFORMS



#### SCIENTIFIC CONTENT



## **ADDITIONAL OFFERINGS**

Publication planning and execution

Communication plan development

Evidence generation strategy and life cycle management

Medical expert engagement and insights

Advisory boards

MSL training

MSL slide decks & materials

Congress coverage

Competitive readiness

Congress symposia

Medical booths