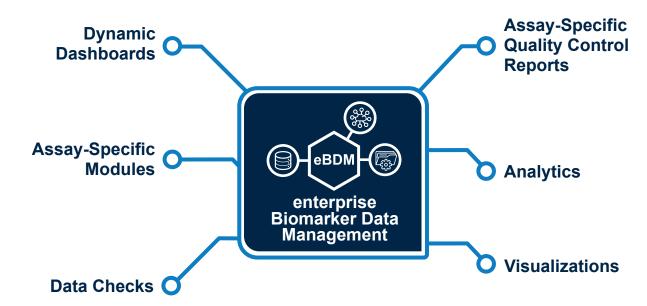

## Explore integrated sample and biomarker data for richer insights

Support the full precision medicine lifecycle -- get a 360° look across your clinical sample data ecosystem, from collection through long-term storage.